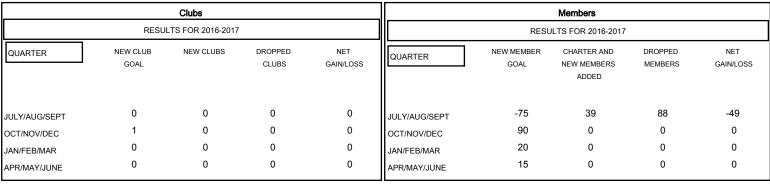

## MONTHLY MEMBERSHIP PROGRESS REPORT

District 2 X1

Results as of: 8/31/2016

## GMT: HAL GRIFFIN LOCATION TEXAS GMT CA 1



## GOALS AND ACTUAL NEW CLUBS CUMULATIVE



## GOALS AND ACTUAL MEMBERS CUMULATIVE



| -■-  | CURRENT YEAR GOALS FOR NEW |
|------|----------------------------|
| MEMA | EDS                        |

- CURRENT YEAR ACTUAL MEMBERS

- ▲ - LAST YEAR ACTUAL MEMBERS

| DROPPED CLUBS: 0 |    |
|------------------|----|
| DROPPED MEMBERS  |    |
| DECEASED         | 3  |
| CLUB CANCELLED   | 0  |
| OTHER            | 85 |
| TOTAL            | 88 |

| 14 CLUBS OF 61 ADDED 1 OR MORE<br>NEW MEMBERS | GENDER DISTRIBU<br>MALE<br>FEMALE     | TION<br>1,195 (67.29%)<br>581 (32.71%) |            |
|-----------------------------------------------|---------------------------------------|----------------------------------------|------------|
| CLICK HERE FOR HEALTH ASSESSMENT DATA         | FAMILY UNIT M