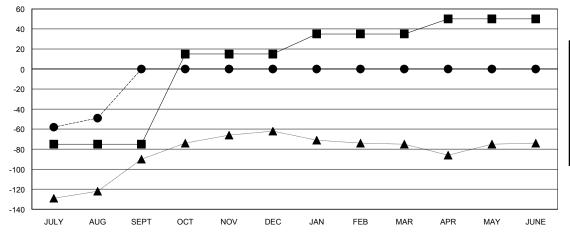

## GOALS AND ACTUAL NEW CLUBS CUMULATIVE

## GOALS AND ACTUAL MEMBERS CUMULATIVE

| -■-  | CURRENT YEAR GOALS FOR NEW |
|------|----------------------------|
| MEMA | EDS                        |

- CURRENT YEAR ACTUAL MEMBERS

- ▲ - LAST YEAR ACTUAL MEMBERS